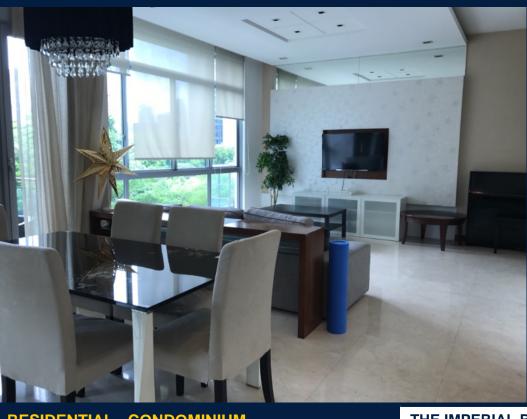

### THE IMPERIAL BUILT ON ELEVATED GROUND

Spacious 1,733sqft (161sqm), 3 bedroom, 3 bathroom Condominium for Sale. This low floor corner unit. Others: freehold, 1 parking space(s)Located in Singapore's district D09 near Orchard, River Valley in the area Orchard (Central region).

#### **INTERIOR FACILITIES**

Air-Conditioning

Balcony

Bombshelter

## **OTHER INTERIOR FEATURES**

Cooker Hob/Hood

Intercom

Oven / Microwave

· Washing Machine

#### **EXTERIOR FACILITIES**

24 Hours Security

Clubhouse

Covered Car Park

• Function Room

VISIT THIS PROPERTY AT: https://www.estateandregan.com/property/sgla11519413

L3008899K R018459H